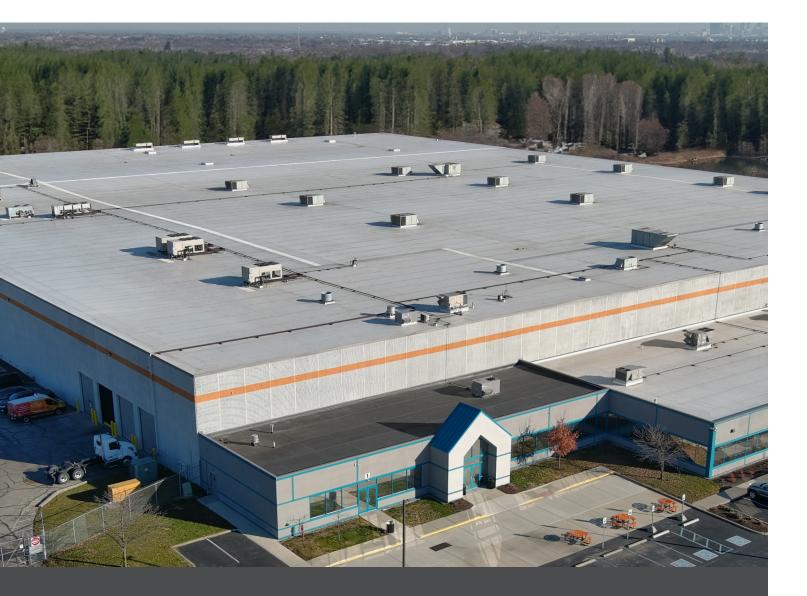

#### The Project

IKO Commercial products were selected for the re-roof of the 293,000-square-foot facility for Gleaners Food Bank, located in Indianapolis and serving a 21-county area in Indiana. Gleaners was established to optimize equitable access to nutritious food for people facing food insecurity. Their vision statement is "Food for every table. Empower every future." The mission is to be a leader in the fight against hunger. According to Gleaners, in the fiscal year 2023, the results were impressive: 99,381,818 meals were distributed by Gleaners and the Fresh Connect Central network.

#### **The Solution**

Skyline removed the existing roof system and installed a mechanically attached roofing system using IKO Innovi™ TPO 60-mil membrane over IKOTherm™ CoverShield™ cover board and two layers of IKOTherm 3.5-inch polyisocyanurate insulation. IKO Innovi accessories were also used on this project to deliver a full roofing solution.

#### IKO MECHANICALLY ATTACHED INNOVI ROOFING SYSTEM

- IKO Innovi 60-mil TPO white membrane
- InnoviFast<sup>™</sup> AP Fasteners (#14)
- InnoviFast 2-inch Seam Plates
- InnoviFast Insulation Fasteners (#12) with InnoviFast Insulation Plates
- IKOTherm CoverShield<sup>™</sup> cover board
- 2 layers of IKOTherm polyiso
- InnoviFast AP Termination Bars
- #15 HD Fasteners