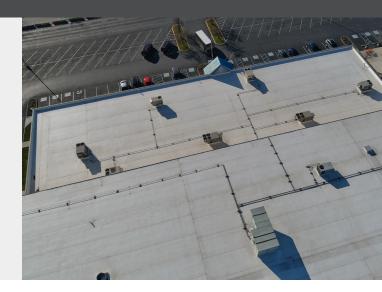

#### The Project

IKO Commercial products were selected for the re-roof of the 293,000-square-foot facility for Gleaners Food Bank, located in Indianapolis and serving a 21-county area in Indiana. Gleaners was established to optimize equitable access to nutritious food for people facing food insecurity. Their vision statement is "Food for every table. Empower every future." The mission is to be a leader in the fight against hunger. According to Gleaners, in the fiscal year 2023, the results were impressive: 99,381,818 meals were distributed by Gleaners and the Fresh Connect Central network.

#### **The Solution**

Skyline removed the existing roof system and installed a mechanically attached roofing system using IKO Innovi™ TPO 60-mil membrane over IKOTherm™ CoverShield™ cover board and two layers of IKOTherm 3.5-inch polyisocyanurate insulation. IKO Innovi accessories were also used on this project to deliver a full roofing solution.

#### IKO MECHANICALLY ATTACHED INNOVI ROOFING SYSTEM

- IKO Innovi 60-mil TPO white membrane
- InnoviFast<sup>™</sup> AP Fasteners (#14)
- InnoviFast 2-inch Seam Plates
- InnoviFast Insulation Fasteners (#12) with InnoviFast Insulation Plates
- IKOTherm CoverShield<sup>™</sup> cover board
- 2 layers of IKOTherm polyiso
- InnoviFast AP Termination Bars
- #15 HD Fasteners