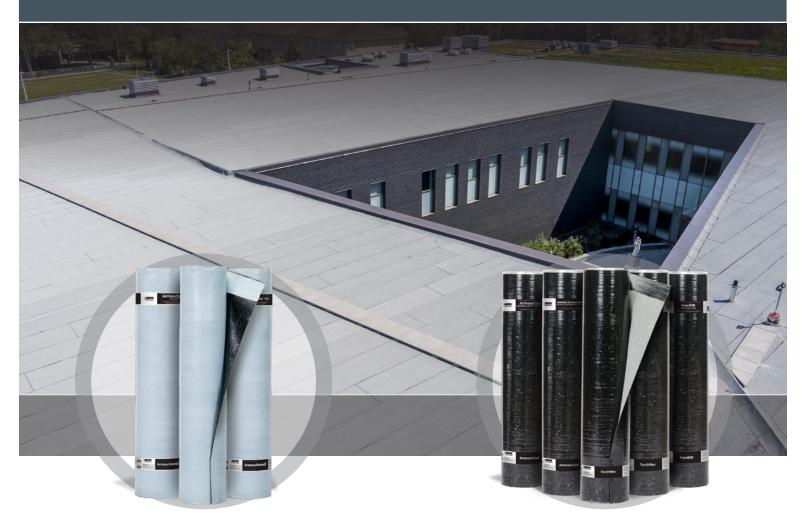

# Stick-N-Weld

SYSTEM COMPONENTS

Uniting **THE BEST IKO PEEL AND STICK** base sheets with a variety of **IKO HEAT-WELDED** cap sheets.

IKO PEEL AND STICK
BASE SHEETS

IKO HEAT-WELDED
CAP SHEETS

# Stick-N-Weld

SYSTEM COMPONENTS

IKO Stick-N-Weld System Components Offer Multiple Combinations for SBS Commercial Roofing Systems.

### Stick-N-Weld System Peel and stick Base Sheets:

Armourbond 180 Armourbond Flash Armourbond Flash HD

## Stick-N-Weld System Heat-Welded Cap Sheets:

Torchflex TP-250-Cap
Torchflex TP-HD-Cap
Torchflex TP-250-Cap (5.0)
ArmourCool™ Granular PrevENt™ TP-HD-Cap
ArmourCool Granular TP-HD-Cap

Specify with Confidence.