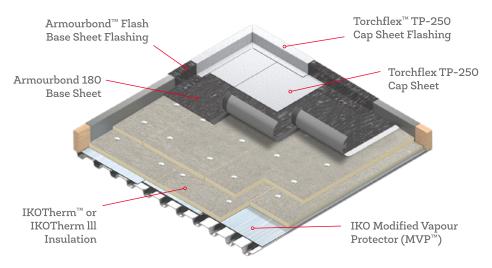

#### **System Components:**

### Stick-N-Weld System Peel and stick Base Sheets:

Armourbond 180 Armourbond Flash Armourbond Flash HD

## Stick-N-Weld System Heat-Welded Cap Sheets:

Torchflex TP-250-Cap
Torchflex TP-HD-Cap
Torchflex TP-250-Cap (5.0)
ArmourCool™ Granular PrevENt™ TP-HD-Cap
ArmourCool Granular TP-HD-Cap

Specify with Confidence.